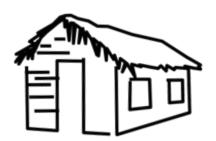

While you are stuck at home, you might be imagining you are somewhere else. Practice thinking about what kind of shelter you would need to live in different places. What would you need in a desert or in a forest? Using the templates attached, your goal is to draw a shelter that you could live in and that will protect you from the sun, wind, and rain.

#### STEPS:

1.) Start with using your imagination, and pick a place you would want to visit and make a place for protection.

2.) Then, think about the answers to these questions:

- What kind of roof will your shelter need to protect from the sun and rain?
- What kind of walls could you make that will be able to keep out the climate?
- How wide and tall will your shelter be?

3.) Draw what your shelter would look like in its environment.









#### **MATERIAL LIST**

- ☐ MARKERS OR CRAYONS
- □ ENVIRONMENT BACKGROUNDS
- ☐ (OPTIONAL) HOUSEHOLD ITEMS FOR MODEL OR
- PILLOWS FOR FORT

#### **KEYWORDS**

<u>SHELTER</u> - A PLACE GIVING TEMPORARY PROTECTION FROM BAD WEATHER OR DANGER

<u>ENVIRONMENT</u> - THE SURROUNDINGS IN WHICH A PERSON, ANIMAL, OR PLANT LIVES

<u>CLIMATE</u> - THE GENERAL WEATHER CONDITIONS IN AN AREA OVER A LONG PERIOD OF TIME

#### **KEEP GOING!**

• MAKE A MODEL OF YOUR SHELTER! USE HOUSEHOLD MATERIALS LIKE TOILET PAPER ROLLS, POPSICLE STICKS, ETC. AND GLUE AND TAPE TO BUILD THE MODEL. HINT: USE A PAPER PLATE AS A BASE.

• MAKE YOU SHELTER IN REAL LIFE! BUILD A FORT USING THINGS AROUND THE HOUSE, SUCH AS PILLOWS AND BLANKETS, THAT MIMICS THE SHELTER YOU DREW.

# Architecture @ Home is...Making A Shelter