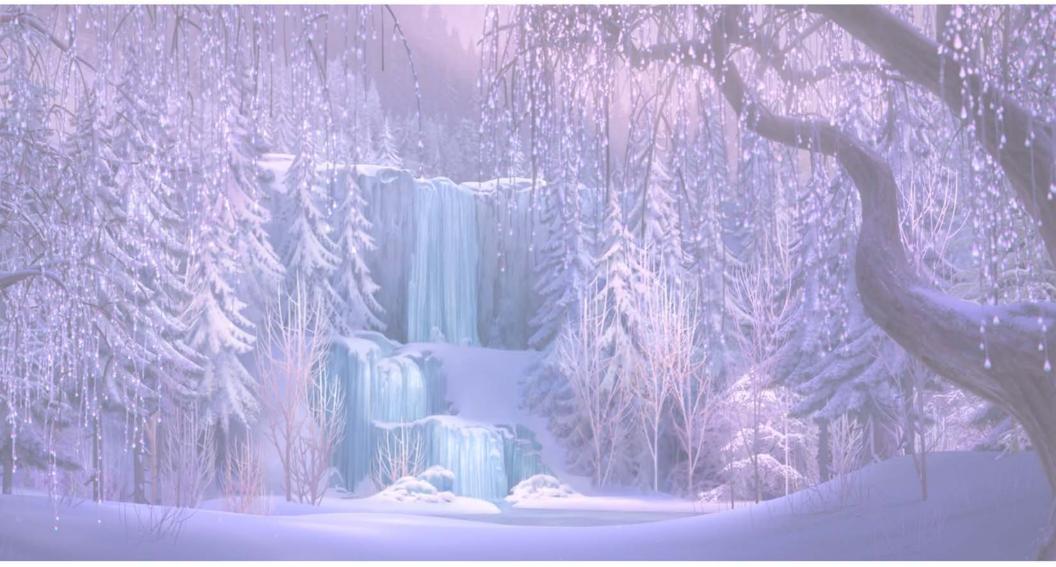

Y PROTECTION FROM BAD WEATHER OR DANGER

<u>ENVIRONMENT</u> - THE SURROUNDINGS IN WHICH A PERSON, ANIMAL, OR PLANT LIVES

<u>CLIMATE</u> - THE GENERAL WEATHER CONDITIONS IN AN AREA OVER A LONG PERIOD OF TIME

#### **KEEP GOING!**

• MAKE A MODEL OF YOUR SHELTER! USE HOUSEHOLD MATERIALS LIKE TOILET PAPER ROLLS, POPSICLE STICKS, ETC. AND GLUE AND TAPE TO BUILD THE MODEL. HINT: USE A PAPER PLATE AS A BASE.

• MAKE YOU SHELTER IN REAL LIFE! BUILD A FORT USING THINGS AROUND THE HOUSE, SUCH AS PILLOWS AND BLANKETS, THAT MIMICS THE SHELTER YOU DREW.

# Architecture @ Home is...Making A Shelter At The Beach





# Architecture @ Home is...Making A Shelter In The Desert





## Architecture @ Home is...Making A Shelter In The Savannah





# Architecture @ Home is...Making A Shelter In The Snow





# Architecture @ Home is...Making A Shelter In The Woods