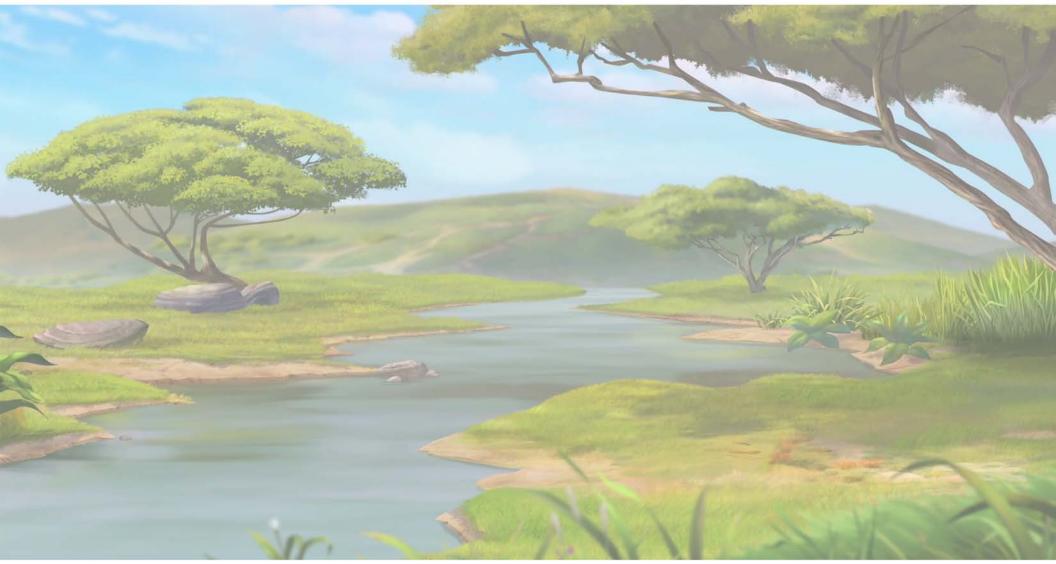

#### **KEYWORDS**

<u>SHELTER</u> - A PLACE GIVING TEMPORARY PROTECTION FROM BAD WEATHER OR DANGER

<u>ENVIRONMENT</u> - THE SURROUNDINGS IN WHICH A PERSON, ANIMAL, OR PLANT LIVES

<u>CLIMATE</u> - THE GENERAL WEATHER CONDITIONS IN AN AREA OVER A LONG PERIOD OF TIME

#### **KEEP GOING!**

• MAKE A MODEL OF YOUR SHELTER! USE HOUSEHOLD MATERIALS LIKE TOILET PAPER ROLLS, POPSICLE STICKS, ETC. AND GLUE AND TAPE TO BUILD THE MODEL. HINT: USE A PAPER PLATE AS A BASE.

• MAKE YOU SHELTER IN REAL LIFE! BUILD A FORT USING THINGS AROUND THE HOUSE, SUCH AS PILLOWS AND BLANKETS, THAT MIMICS THE SHELTER YOU DREW.

# Architecture @ Home is...Making A Shelter At The Beach





# Architecture @ Home is...Making A Shelter In The Desert





## Architecture @ Home is...Making A Shelter In The Savannah





# Architecture @ Home is...Making A Shelter In The Snow





# Architecture @ Home is...Making A Shelter In The Woods