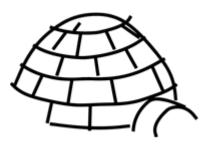

hile you are stuck at home, you might be imagining you are somewhere else. Practice thinking about what kind of shelter you would need to live in different places. What would you need in a desert or in a forest? Using the templates attached, your goal is to draw a shelter that you could live in and that will protect you from the sun, wind, and rain.

#### STEPS:

1.) Start with using your imagination, and pick a place you would want to visit and make a place for protection.

2.) Then, think about the answers to these questions:

- What kind of roof will your shelter need to protect from the sun and rain?
- What kind of walls could you make that will be able to keep out the climate?
- How wide and tall will your shelter be?

3.) Draw what your shelter would look like in its environment.









#### **MATERIAL LIST**

- ☐ MARKERS OR CRAYONS
- □ ENVIRONMENT BACKGROUNDS
- ☐ (OPTIONAL) HOUSEHOLD ITEMS FOR MODEL OR
- PILLOWS FOR FORT

#### **KEYWORDS**

<u>SHELTER</u> - A PLACE GIVING TEMPORARY PROTECTION FROM BAD WEATHER OR DANGER

<u>ENVIRONMENT</u> - THE SURROUNDINGS IN WHICH A PERSON, ANIMAL, OR PLANT LIVES

<u>CLIMATE</u> - THE GENERAL WEATHER CONDITIONS IN AN AREA OVER A LONG PERIOD OF TIME

#### **KEEP GOING!**

• MAKE A MODEL OF YOUR SHELTER! USE HOUSEHOLD MATERIALS LIKE TOILET PAPER ROLLS, POPSICLE STICKS, ETC. AND GLUE AND TAPE TO BUILD THE MODEL. HINT: USE A PAPER PLATE AS A BASE.

• MAKE YOU SHELTER IN REAL LIFE! BUILD A FORT USING THINGS AROUND THE HOUSE, SUCH AS PILLOWS AND BLANKETS, THAT MIMICS THE SHELTER YOU DREW.

# Architecture @ Home is...Making A Shelter At