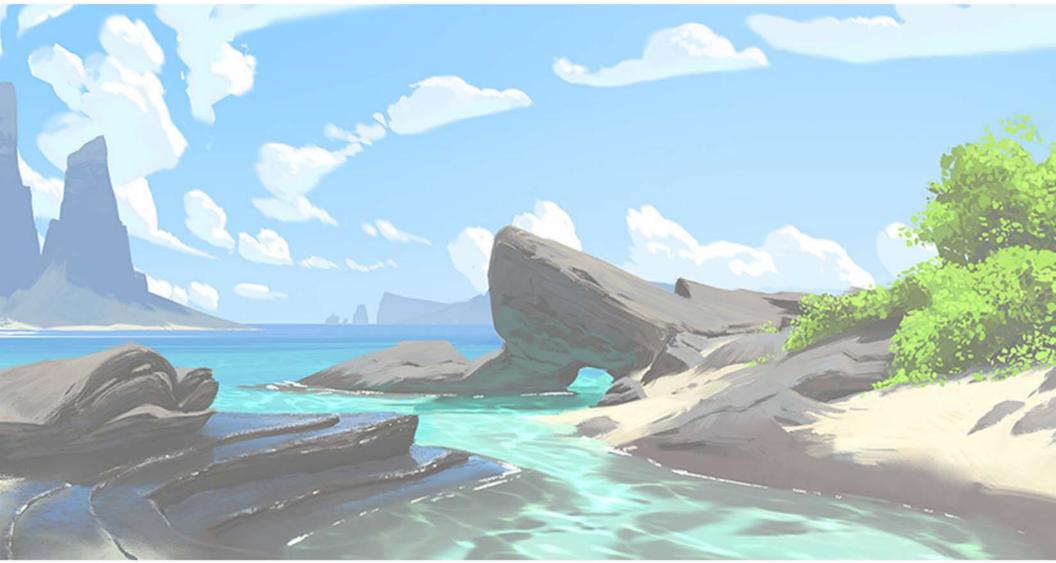

ATERIAL LIST**

- ☐ MARKERS OR CRAYONS
- □ ENVIRONMENT BACKGROUNDS
- ☐ (OPTIONAL) HOUSEHOLD ITEMS FOR MODEL OR
- PILLOWS FOR FORT

#### **KEYWORDS**

<u>SHELTER</u> - A PLACE GIVING TEMPORARY PROTECTION FROM BAD WEATHER OR DANGER

<u>ENVIRONMENT</u> - THE SURROUNDINGS IN WHICH A PERSON, ANIMAL, OR PLANT LIVES

<u>CLIMATE</u> - THE GENERAL WEATHER CONDITIONS IN AN AREA OVER A LONG PERIOD OF TIME

#### **KEEP GOING!**

• MAKE A MODEL OF YOUR SHELTER! USE HOUSEHOLD MATERIALS LIKE TOILET PAPER ROLLS, POPSICLE STICKS, ETC. AND GLUE AND TAPE TO BUILD THE MODEL. HINT: USE A PAPER PLATE AS A BASE.

• MAKE YOU SHELTER IN REAL LIFE! BUILD A FORT USING THINGS AROUND THE HOUSE, SUCH AS PILLOWS AND BLANKETS, THAT MIMICS THE SHELTER YOU DREW.

# Architecture @ Home is...Making A Shelter At The Beach





# Architecture @ Home is...Making A Shelter In The Desert





## Architecture @ Home is...Making A Shelter In The Savannah





# Architecture @ Home is...Making A Shelter In The Snow





# Architecture @ Home is...Making A Shelter In The Woods