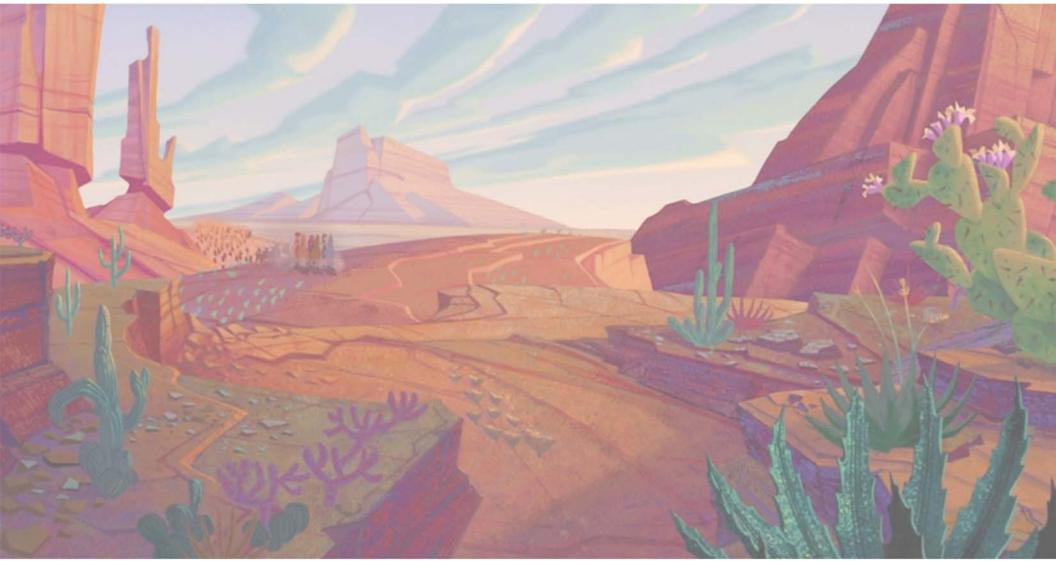

NDS
- ☐ (OPTIONAL) HOUSEHOLD ITEMS FOR MODEL OR
- PILLOWS FOR FORT

#### **KEYWORDS**

<u>SHELTER</u> - A PLACE GIVING TEMPORARY PROTECTION FROM BAD WEATHER OR DANGER

<u>ENVIRONMENT</u> - THE SURROUNDINGS IN WHICH A PERSON, ANIMAL, OR PLANT LIVES

<u>CLIMATE</u> - THE GENERAL WEATHER CONDITIONS IN AN AREA OVER A LONG PERIOD OF TIME

#### **KEEP GOING!**

• MAKE A MODEL OF YOUR SHELTER! USE HOUSEHOLD MATERIALS LIKE TOILET PAPER ROLLS, POPSICLE STICKS, ETC. AND GLUE AND TAPE TO BUILD THE MODEL. HINT: USE A PAPER PLATE AS A BASE.

• MAKE YOU SHELTER IN REAL LIFE! BUILD A FORT USING THINGS AROUND THE HOUSE, SUCH AS PILLOWS AND BLANKETS, THAT MIMICS THE SHELTER YOU DREW.

# Architecture @ Home is...Making A Shelter At The Beach





# Architecture @ Home is...Making A Shelter In The Desert





## Architecture @ Home is...Making A Shelter In The Savannah





# Architecture @ Home is...Making A Shelter In The Snow





# Architecture @ Home is...Making A Shelter In The Woods