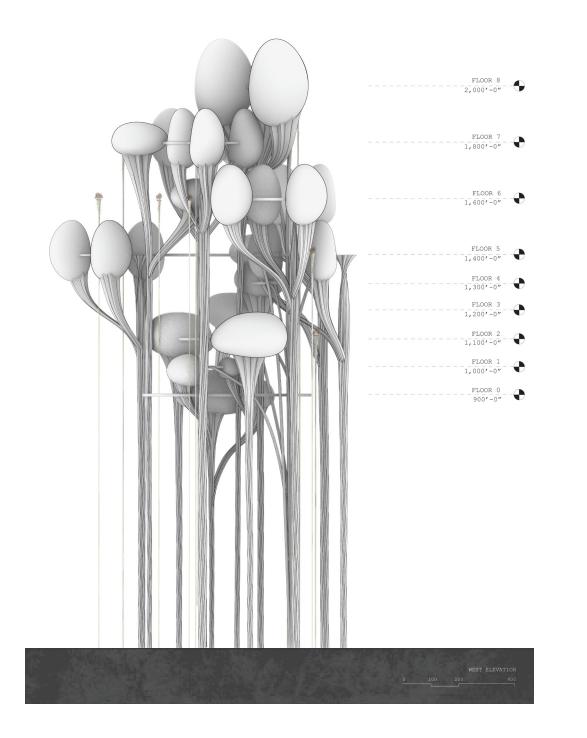

Our response to middle school education in this context is a new ecosystem built high above the ground. Building pods sit perched on twisting structural stems that sprout from the site, interconnected by a weaving, semi-transparent transit tube.

The transit tube facilitates safety and orderly affairs within the school system, operating on a pre-programmed schedule, and departing and arriving at each building pod in a transit station. Within the transit tube, students, faculty and staff travel on hovering devices which are programmed to function at an appropriate distance and move at the correct speed.

Health and psychology services are offered on the campus, as well as a daily respite to nature in the coveted conservatories, located at the uppermost level of the system.

In this possible future, the gestures we make toward a life of balance between artificiality and naturalism, separateness and togetherness, sickness and health, are meant to pose questions and incite reflection about our contemporary behavior.