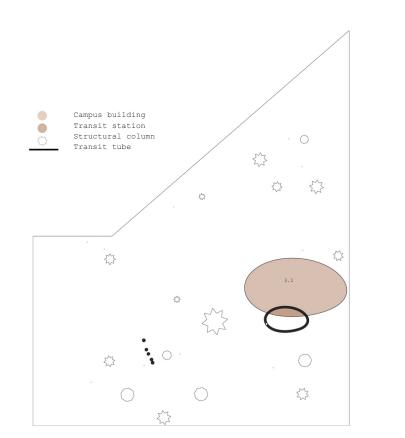

ilding pods, the transit station connects to an underground circulation system that allows for users to file into their place. The classroom is comprised of individual niches designed to keep students apart, yet, together, in a learning environment. Students arrive from the transit station and circulate along the edge of the pod underground until they ascend to their niche.

Health and psychology services are offered on the campus, as well as a daily respite to nature in the coveted conservatories, located at the uppermost level of the system.

In this possible future, the gestures we make toward a life of balance between artificiality and naturalism, separateness and togetherness, sickness and health, are meant to pose questions and incite reflection about our contemporary behavior.









35,464 SF

FLOOR PLAN - LEVEL 4

4.1 Library



FLOOR PLAN - LEVEL 5