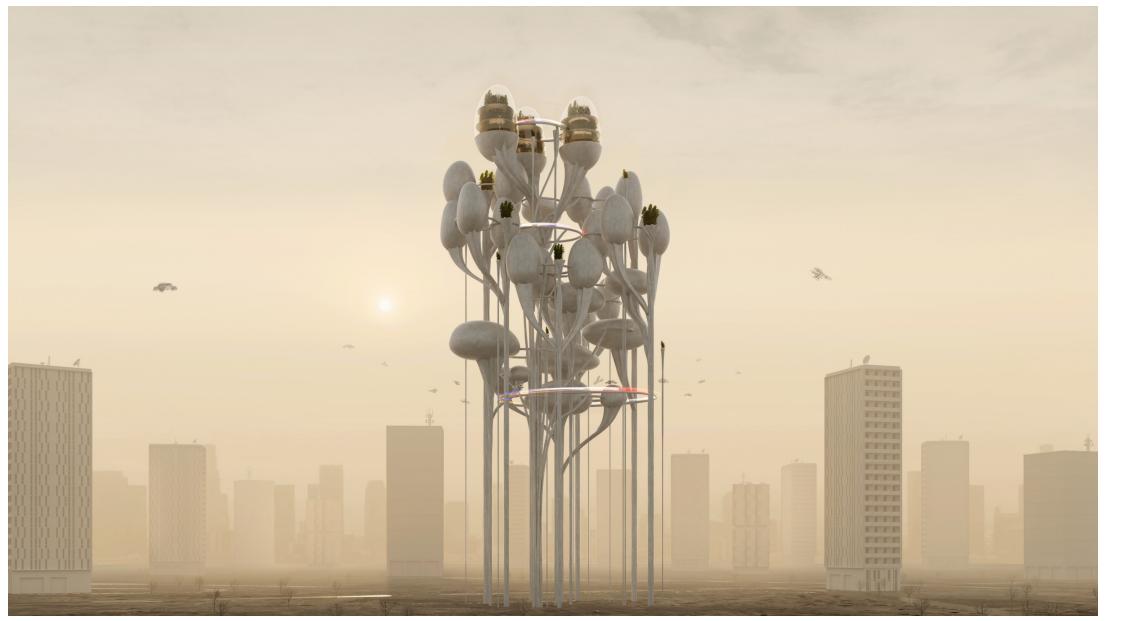

## FORCE MAJEURE: FUTURA

POST PANDEMIC EDUCATION

We imagine the future that must confront the consequences of climate change, destructive human patterns, food deserts, and resource depletion. In this time, the reality of pandemic is experienced among the duality of controlled design, and natural life.

Our response to middle school education in this context is a new ecosystem built high above the ground. Building pods sit perched on twisting structural stems that sprout from the site, interconnected by a weaving, semi-transparent transit tube.

The transit tube facilitates safety and orderly affairs within the school system, operating on a pre-programmed schedule, and departing and arriving at each building pod in a transit station. Within the transit tube, students, faculty and staff travel on hovering devices which are programmed to function at an appropriate distance and move at the correct speed.

Upon arrival to the building pods, the transit station connects to an underground circulation system that allows for users to file into their place. The classroom is comprised of individual niches designed to keep students apart, yet, together, in a learning environment. Students arrive from the transit station and circulate along the edge of the pod underground until they ascend to their niche.

Health and psychology services are offered on the campus, as well as a daily respite to nature in the coveted conservatories, located at the uppermost level of the system.

In this possible future, the gestures we make toward a life of balance between artificiality and naturalism, separateness and togetherness, sickness and health, are meant to pose questions and incite reflection about our contemporary behavior.