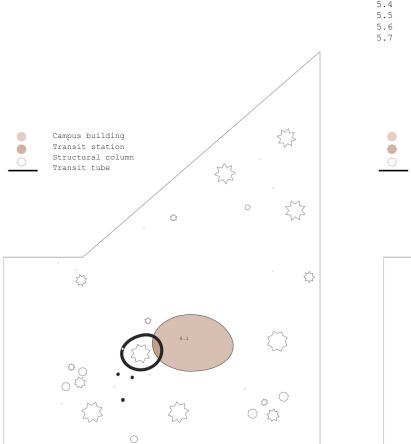

ding pods, the transit station connects to an underground circulation system that allows for users to file into their place. The classroom is comprised of individual niches designed to keep students apart, yet, together, in a learning environment. Students arrive from the transit station and circulate along the edge of the pod underground until they ascend to their niche.

Health and psychology services are offered on the campus, as well as a daily respite to nature in the coveted conservatories, located at the uppermost level of the system.

In this possible future, the gestures we make toward a life of balance between artificiality and naturalism, separateness and togetherness, sickness and health, are meant to pose questions and incite reflection about our contemporary behavior.









35,464 SF

FLOOR PLAN - LEVEL 4

4.1 Library



FLOOR PLAN - LEVEL 5