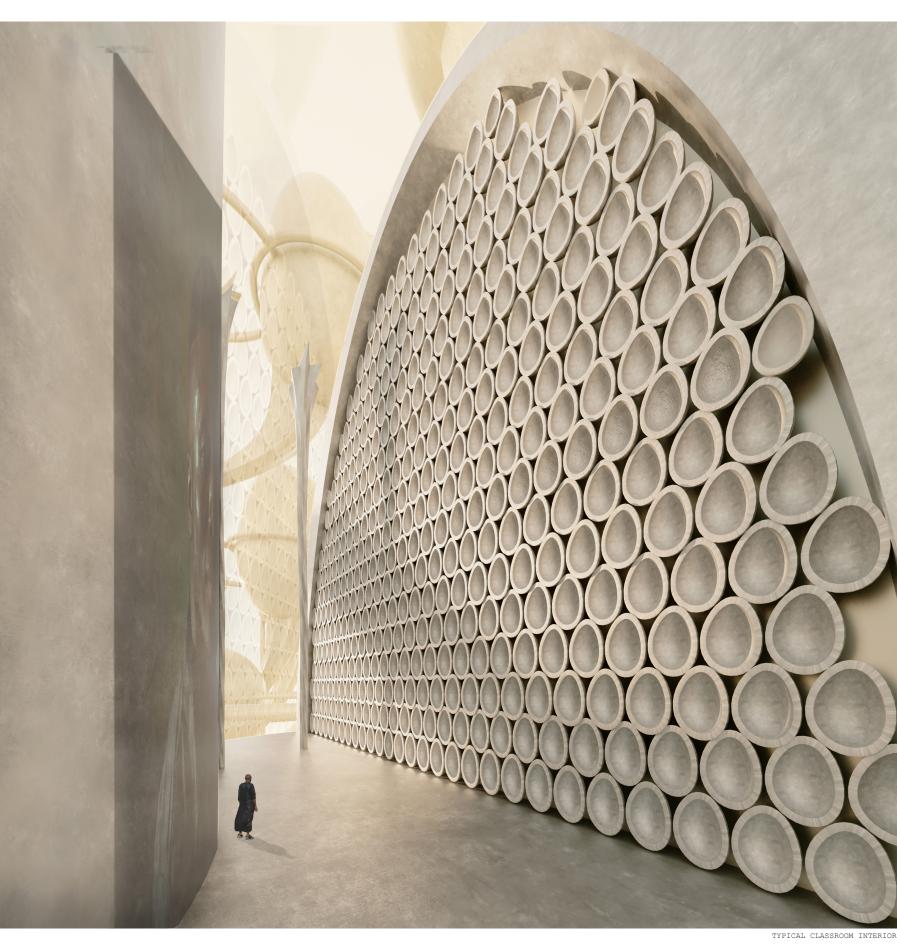

Upon arrival to the building pods, the transit station connects to an underground circulation system that allows for users to file into their place. The classroom is comprised of individual niches designed to keep students apart, yet, together, in a learning environment. Students arrive from the transit station and circulate along the edge of the pod underground until they ascend to their niche.