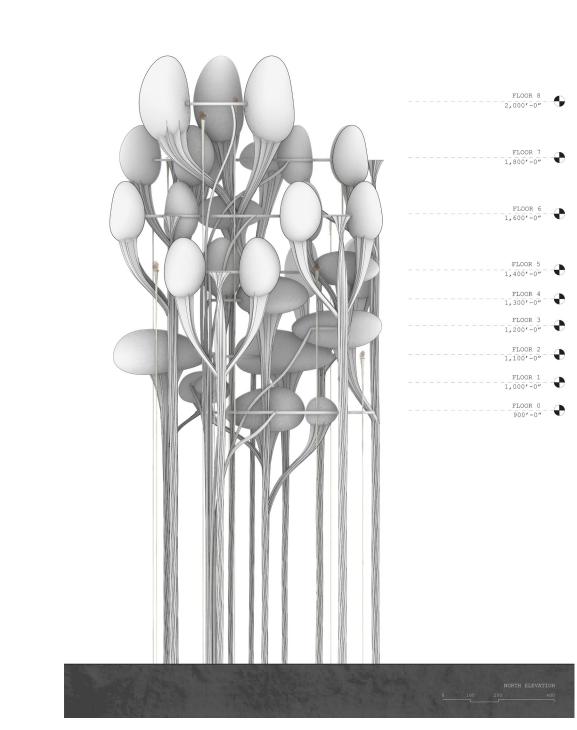

Our response to middle school education in this context is a new ecosystem built high above the ground. Building pods sit perched on twisting structural stems that sprout from the site, interconnected by a weaving, semi-transparent transit tube.

The transit tube facilitates safety and orderly affairs within the school system, operating on a pre-programmed schedule, and departing and arriving at each building pod in a transit station. Within the transit tube, students, faculty and staff travel on hovering devices which are programmed to function at an appropriate distance and move at the correct speed.

Health and psychology services are offered on the campus, as well as a daily respite to nature in the coveted conservatories, located at the uppermost level of the system.

In this possible future, the gestures we make toward a life of balance between artificiality and naturalism, separateness and togetherness, sickness and health, are meant to pose questions and incite reflection about our contemporary behavior.