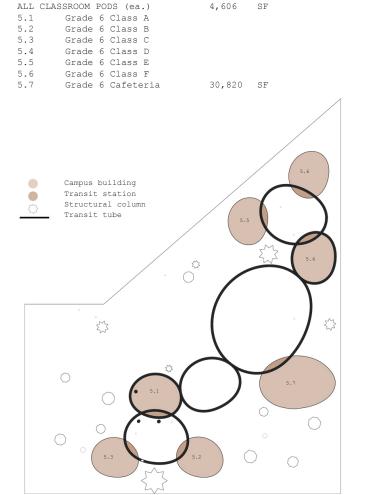

Upon arrival to the building pods, the transit station connects to an underground circulation system that allows for users to file into their place. The classroom is comprised of individual niches designed to keep students apart, yet, together, in a learning environment. Students arrive from the transit station and circulate along the edge of the pod underground until they ascend to their niche.