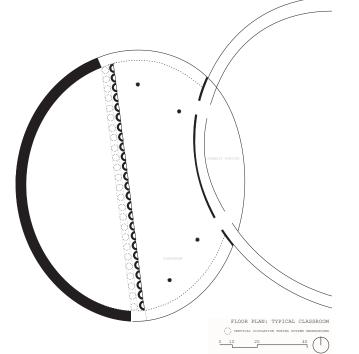

Upon arrival to the building pods, the transit station connects to an underground circulation system that allows for users to file into their place. The classroom is comprised of individual niches designed to keep students apart, yet, together, in a learning environment. Students arrive from the transit station and circulate along the edge of the pod underground until they ascend to their niche.