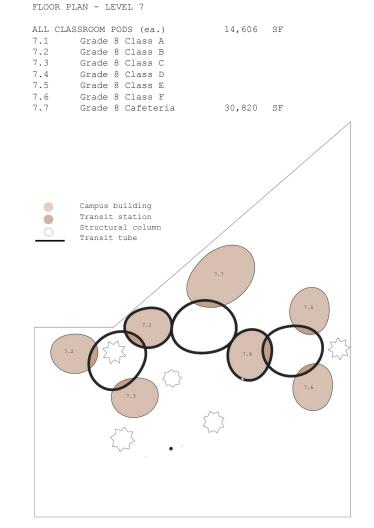

Our response to middle school education in this context is a new ecosystem built high above the ground. Building pods sit perched on twisting structural stems that sprout from the site, interconnected by a weaving, semi-transparent transit tube.

The transit tube facilitates safety and orderly affairs within the school system, operating on a pre-programmed schedule, and departing and arriving at each building pod in a transit station. Within the transit tube, students, faculty and staff travel on hovering devices which are programmed to function at an appropriate distance and move at the correct speed.

Upon arrival to the building pods, the transit station connects to an underground circulation system that allows for users to file into their place. The classroom is comprised of individual niches designed to keep students apart, yet, together, in a learning environment. Students arrive from the transit station and circulate along the edge of the pod underground until they ascend to their niche.