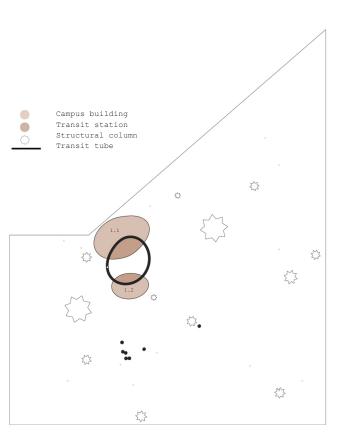

The transit tube facilitates safety and orderly affairs within the school system, operating on a pre-programmed schedule, and departing and arriving at each building pod in a transit station. Within the transit tube, students, faculty and staff travel on hovering devices which are programmed to function at an appropriate distance and move at the correct speed.

Upon arrival to the building pods, the transit station connects to an underground circulation system that allows for users to file into their place. The classroom is comprised of individual niches designed to keep students apart, yet, together, in a learning environment. Students arrive from the transit station and circulate along the edge of the pod underground until they ascend to their niche.