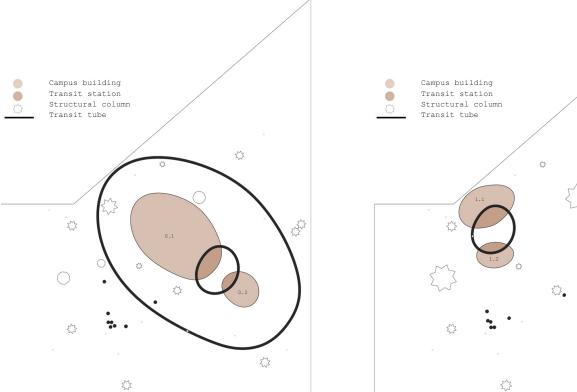

The transit tube facilitates safety and orderly affairs within the school system, operating on a pre-programmed schedule, and departing and arriving at each building pod in a transit station. Within the transit tube, students, faculty and staff travel on hovering devices which are programmed to function at an appropriate distance and move at the correct speed.

Upon arrival to the building pods, the transit station connects to an underground circulation system that allows for users to file into their place. The classroom is comprised of individual niches designed to keep students apart, yet, together, in a learning environment. Students arrive from the transit station and circulate along the edge of the pod underground until they ascend to their niche.