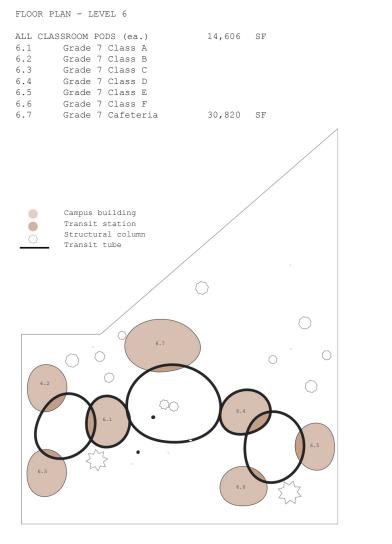

Upon arrival to the building pods, the transit station connects to an underground circulation system that allows for users to file into their place. The classroom is comprised of individual niches designed to keep students apart, yet, together, in a learning environment. Students arrive from the transit station and circulate along the edge of the pod underground until they ascend to their niche.