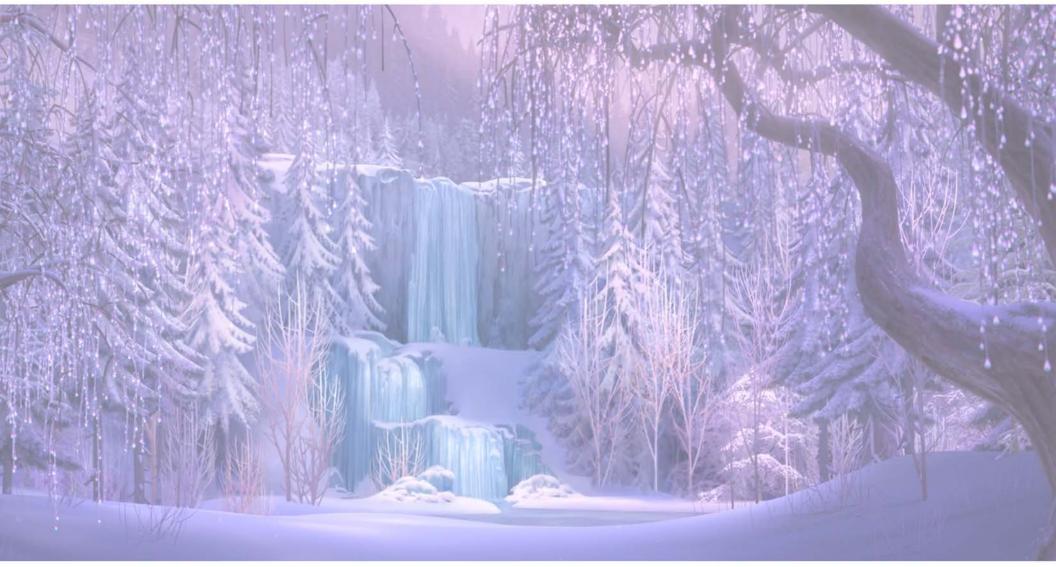

RY PROTECTION FROM BAD WEATHER OR DANGER

<u>ENVIRONMENT</u> - THE SURROUNDINGS IN WHICH A PERSON, ANIMAL, OR PLANT LIVES

<u>CLIMATE</u> - THE GENERAL WEATHER CONDITIONS IN AN AREA OVER A LONG PERIOD OF TIME

#### **KEEP GOING!**

• MAKE A MODEL OF YOUR SHELTER! USE HOUSEHOLD MATERIALS LIKE TOILET PAPER ROLLS, POPSICLE STICKS, ETC. AND GLUE AND TAPE TO BUILD THE MODEL. HINT: USE A PAPER PLATE AS A BASE.

• MAKE YOU SHELTER IN REAL LIFE! BUILD A FORT USING THINGS AROUND THE HOUSE, SUCH AS PILLOWS AND BLANKETS, THAT MIMICS THE SHELTER YOU DREW.

# Architecture @ Home is...Making A Shelter At The Beach





# Architecture @ Home is...Making A Shelter In The Desert





# Architecture @ Home is...Making A Shelter In The Savannah





# Architecture @ Home is...Making A Shelter In The Snow





# Architecture @ Home is...Making A Shelter In The Woods