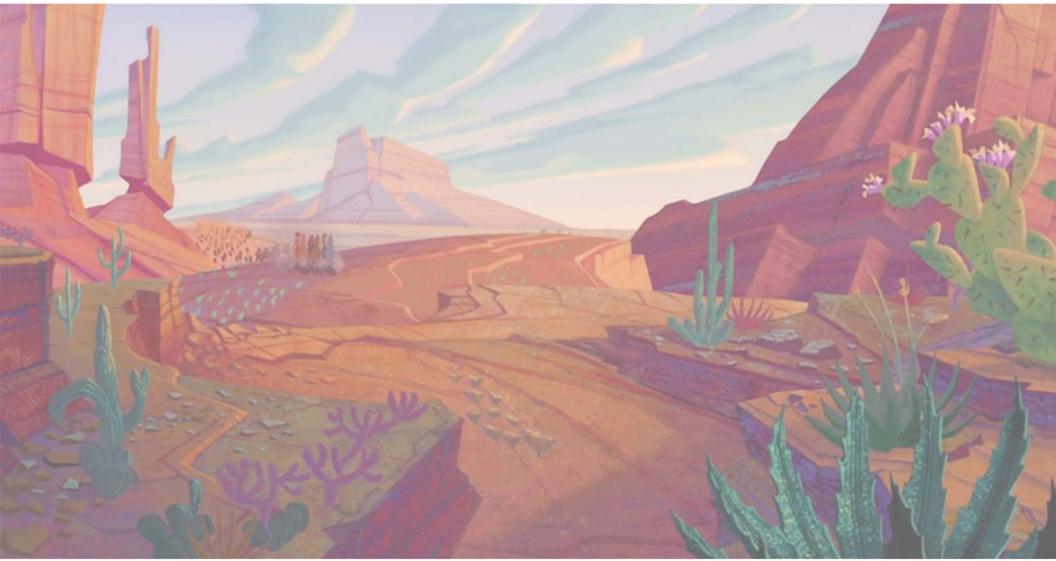

OUNDS
- □ (OPTIONAL) HOUSEHOLD ITEMS FOR MODEL OR PILLOWS FOR FORT

#### **KEYWORDS**

<u>SHELTER</u> - A PLACE GIVING TEMPORARY PROTECTION FROM BAD WEATHER OR DANGER

<u>ENVIRONMENT</u> - THE SURROUNDINGS IN WHICH A PERSON, ANIMAL, OR PLANT LIVES

<u>CLIMATE</u> - THE GENERAL WEATHER CONDITIONS IN AN AREA OVER A LONG PERIOD OF TIME

#### **KEEP GOING!**

• MAKE A MODEL OF YOUR SHELTER! USE HOUSEHOLD MATERIALS LIKE TOILET PAPER ROLLS, POPSICLE STICKS, ETC. AND GLUE AND TAPE TO BUILD THE MODEL. HINT: USE A PAPER PLATE AS A BASE.

• MAKE YOU SHELTER IN REAL LIFE! BUILD A FORT USING THINGS AROUND THE HOUSE, SUCH AS PILLOWS AND BLANKETS, THAT MIMICS THE SHELTER YOU DREW.

# Architecture @ Home is...Making A Shelter At The Beach





# Architecture @ Home is...Making A Shelter In The Desert





# Architecture @ Home is...Making A Shelter In The Savannah





# Architecture @ Home is...Making A Shelter In The Snow





# Architecture @ Home is...Making A Shelter In The Woods