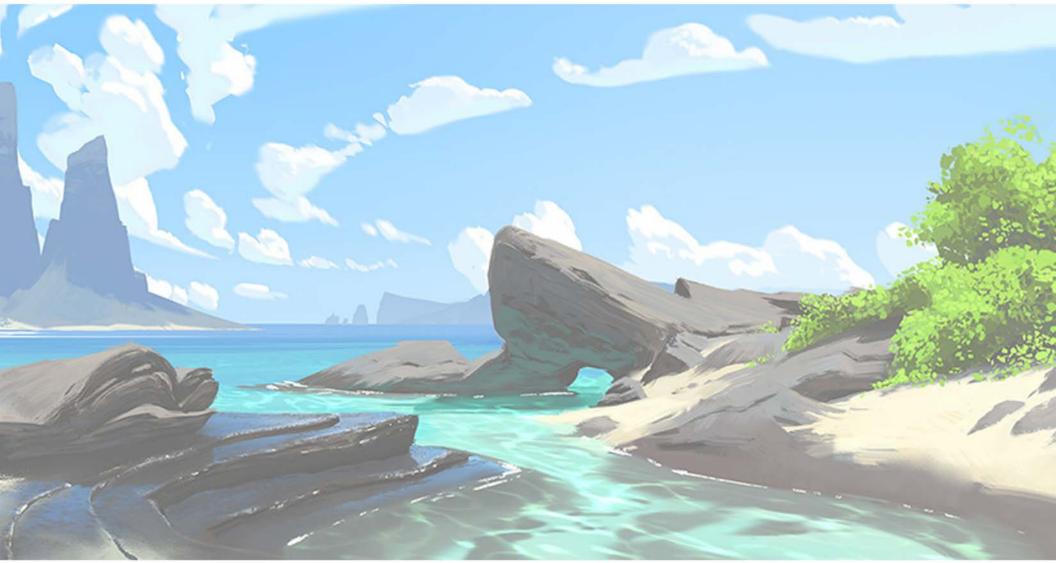

*MATERIAL LIST**

- ☐ MARKERS OR CRAYONS
- □ ENVIRONMENT BACKGROUNDS
- □ (OPTIONAL) HOUSEHOLD ITEMS FOR MODEL OR PILLOWS FOR FORT

#### **KEYWORDS**

<u>SHELTER</u> - A PLACE GIVING TEMPORARY PROTECTION FROM BAD WEATHER OR DANGER

<u>ENVIRONMENT</u> - THE SURROUNDINGS IN WHICH A PERSON, ANIMAL, OR PLANT LIVES

<u>CLIMATE</u> - THE GENERAL WEATHER CONDITIONS IN AN AREA OVER A LONG PERIOD OF TIME

#### **KEEP GOING!**

• MAKE A MODEL OF YOUR SHELTER! USE HOUSEHOLD MATERIALS LIKE TOILET PAPER ROLLS, POPSICLE STICKS, ETC. AND GLUE AND TAPE TO BUILD THE MODEL. HINT: USE A PAPER PLATE AS A BASE.

• MAKE YOU SHELTER IN REAL LIFE! BUILD A FORT USING THINGS AROUND THE HOUSE, SUCH AS PILLOWS AND BLANKETS, THAT MIMICS THE SHELTER YOU DREW.

# Architecture @ Home is...Making A Shelter At The Beach





# Architecture @ Home is...Making A Shelter In The Desert





# Architecture @ Home is...Making A Shelter In The Savannah





# Architecture @ Home is...Making A Shelter In The Snow





# Architecture @ Home is...Making A Shelter In The Woods