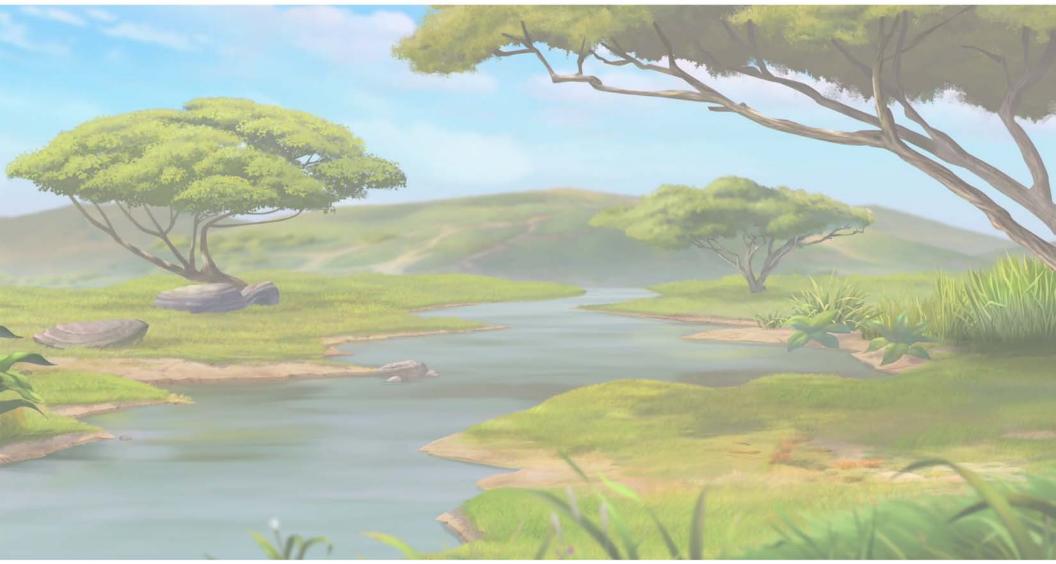

T

#### **KEYWORDS**

<u>SHELTER</u> - A PLACE GIVING TEMPORARY PROTECTION FROM BAD WEATHER OR DANGER

<u>ENVIRONMENT</u> - THE SURROUNDINGS IN WHICH A PERSON, ANIMAL, OR PLANT LIVES

<u>CLIMATE</u> - THE GENERAL WEATHER CONDITIONS IN AN AREA OVER A LONG PERIOD OF TIME

#### **KEEP GOING!**

• MAKE A MODEL OF YOUR SHELTER! USE HOUSEHOLD MATERIALS LIKE TOILET PAPER ROLLS, POPSICLE STICKS, ETC. AND GLUE AND TAPE TO BUILD THE MODEL. HINT: USE A PAPER PLATE AS A BASE.

• MAKE YOU SHELTER IN REAL LIFE! BUILD A FORT USING THINGS AROUND THE HOUSE, SUCH AS PILLOWS AND BLANKETS, THAT MIMICS THE SHELTER YOU DREW.

# Architecture @ Home is...Making A Shelter At The Beach





# Architecture @ Home is...Making A Shelter In The Desert





# Architecture @ Home is...Making A Shelter In The Savannah





# Architecture @ Home is...Making A Shelter In The Snow





# Architecture @ Home is...Making A Shelter In The Woods